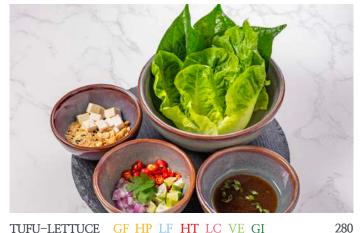

#### TUFU-LETTUCE GF HP LF HT LC VE GI MIANG KAM DIY

Baby roman, toasted rice, shallots, lime, cilantro, crumbled tofu organic tamarind vinaigrette High protein, iron, calcium, low calorie, rich in nutrients.