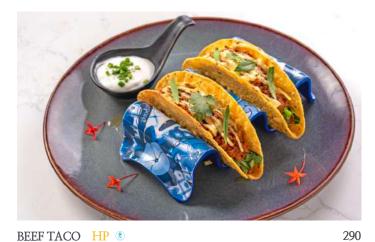

### SALAD & APPETIZER

HUMMUS TACO VE LF HT S

Crispy corn taco shell, organic mix lettuce, hummus, shallot,

SEA-BASS TACO HP HT GI

Seared sea-bass, crispy corn taco shell, guacamole mayo, organic lettuce selection, lemon