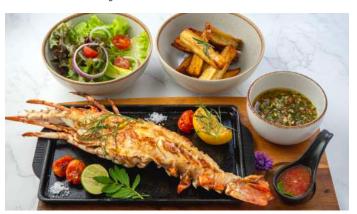

### SALAD & APPETIZER

"LOBSTER" YUM SOM-O | WHOLE / HALF  $\,$  GF  $\,$  LC  $\,$   $\,$   $\,$   $\,$ 

1800 / 1000

Steamed Andaman lobster, pomelo, roasted coconut, crumble peanut, mint 'yaam' traditional dressing