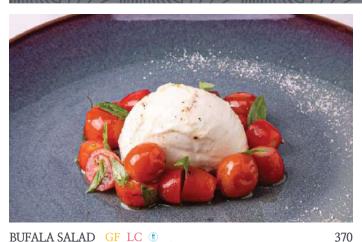

#### SALAD & APPETIZER

BUFALA SALAD GF LC (8)

Buffalo mozzarella "bocconcino", vine cherry tomato (raw and roasted), basil leaves, extra virgin olive oil.

NICOISE SALAD LF LC HP HT

Char grilled tuna fillet, green haricot, tomato, hard boiled quail eggs, new potato anchovies, kalamata olives, lemon vinaigrette