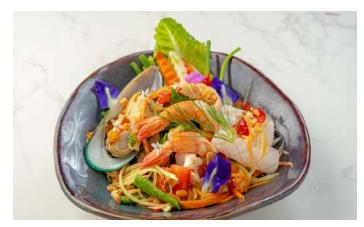

TOM YUM GOONG HT .

Traditional spicy prawn soup with lemongrass broth and chili oil

POR PIA SOD VE LF

Fresh farm veggies wrapped in brown rice paper with sweet chili sauce

SOM TUM SEAFOOD GF LC CHICKEN / BLUE CRAB

Green organic papaya salad, dried shrimps, tamarind dressing