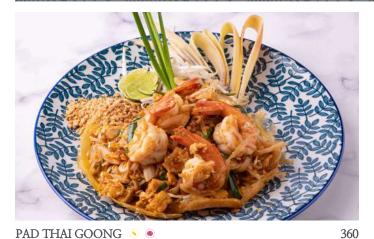

#### RICE, NOODLE AND WOK

340

Traditional wok fried rice noodles with prawn, vegetable and tamarind sauce

GAI PAD MED MA MUANG HP 
Wok fried chicken with cashew nut and vegetable with chili oyster sauce

fried rice noodies with prawn, vegetable and tamaring sauce