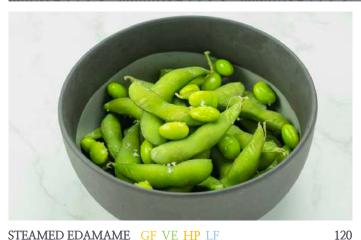

#### SEARED SESAME CRUSTED TUNA GF HP LF LC HT 380 WITH QUINOA SALAD

Seared Andaman Sea tuna fillet served with steamed quinoa salad organic coconut oil and coconut cider vinaigrette, High protein, fiber, rich in vitamins, minerals; gluten-free, nutritious.