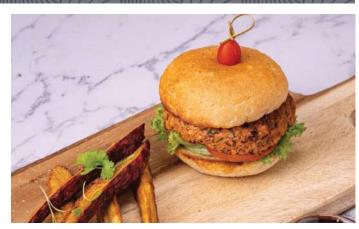

VEGAN BURGER GF GI ®

Lentils patty, organic whole wheat bun, vegan mayonnaise, English mustard, sweet potato fries. Rich in minerals, vitamins C, K, folate, high in nutrients.

STEAMED SNAPPER FILLET WITH GF GI LF