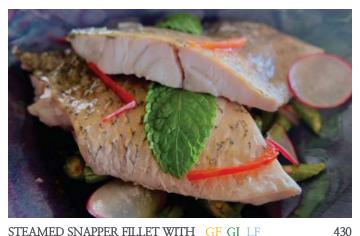

VEGAN BURGER GF GI ®

Lentils patty, organic whole wheat bun, vegan mayonnaise, English mustard, sweet potato fries. Rich in minerals, vitamins C, K, folate, high in nutrients.

STEAMED SNAPPER FILLET WITH GF GI LF

White snapper, raw French beans, kaffir lime leaf, cilantro in dry chili & lime vinaigrette Lowers triglycerides, blood pressure, inflammation, heart disease, stroke risk, provides omega—3.

LOTUS ROOT & VEGGIES GI VE