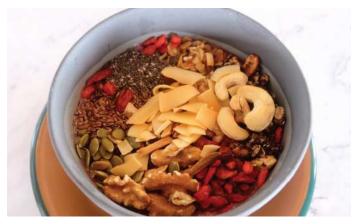

CRUNCHY NUTTY ACAI BOWL HP LC §

370

Acai berry powder, Almond milk, Frozen banana, Frozen blueberry, Frozen strawberry, Peanut butter, Sliced banana, Coconut flakes, Pumpkin seeds, Sunflower seeds, Flax seeds, Homemade granola

370

Acai berry powder, Almond milk, Peanut butter, Frozen blueberry, Frozen blackberry, Frozen strawberry, Frozen blueberry, Dried goji berry, Chai seeds, Flax seeds, Homemade granola, Coconut flakes