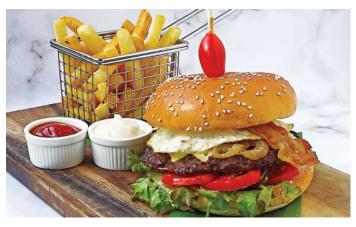

### BETWEEN BREAD

ALEENTA SIGNATURE BURGER

This is no ordinary burger; we make it with love. The bun is freshly baked in the bakery high grade beef patty topped with fried egg on melted cheddar, bacon and slowly caramelized onions, served with hand cut fries.