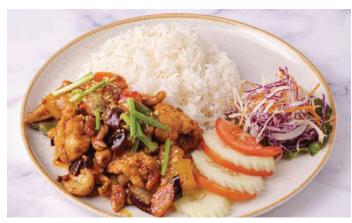

#### RICE, NOODLE AND WOK

340

Traditional wok fried rice noodles with prawn, vegetable and tamarind sauce

GAI PAD MED MA MUANG HP 
Wok fried chicken with cashew nut and vegetable with chili oyster sauce

fried rice noodies with prawn, vegetable and tamaring sauce