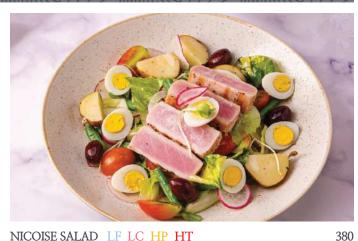

#### SALAD & APPETIZER

BUFALA SALAD GF LC (8)

Buffalo mozzarella "bocconcino", vine cherry tomato (raw and roasted), basil leaves, extra virgin olive oil.

NICOISE SALAD LF LC HP HT

Char grilled tuna fillet, green haricot, tomato, hard boiled quail eggs, new potato anchovies, kalamata olives, lemon vinaigrette