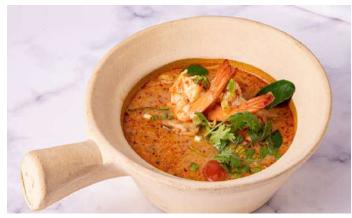

TOM YUM GOONG HT .

Traditional spicy prawn soup with lemongrass broth and chili oil

POR PIA SOD VE LF

Fresh farm veggies wrapped in brown rice paper with sweet chili sauce

SOM TUM SEAFOOD GF LC CHICKEN / BLUE CRAB