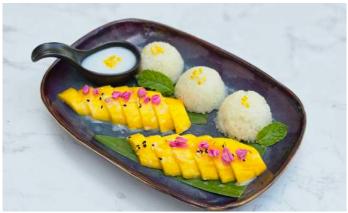

#### SWEET TOOTH

MANGO STICKY-RICE 
Ripe yellow mango, sweet sticky rice, coconut cream, sesame

COCONUT CREME BRULEE 
• 
©
Organic coconut crème brulee, passion fruit sorbet

**HOMEMADE CHEESECAKE** © Choices of strawberry, mango or blueberry toppings