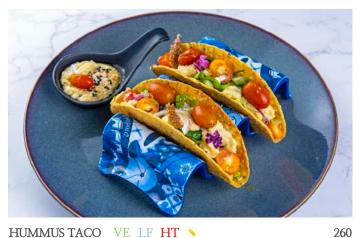

### SALAD & APPETIZER

HUMMUS TACO VE LF HT S

Crispy corn taco shell, organic mix lettuce, hummus, shallot,

SEA-BASS TACO HP HT GI

Seared sea-bass, crispy corn taco shell, guacamole mayo, organic lettuce selection, lemon