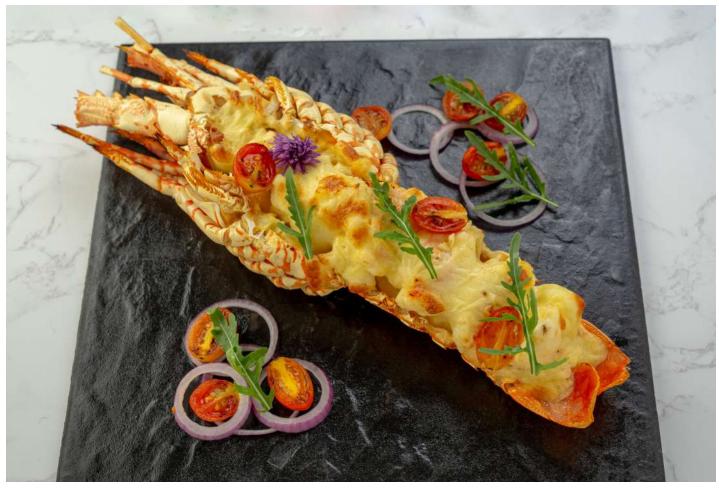

### MAIN COURES

LOBSTER 'TERMIDOR' • •

Andaman lobster au gratin in mushroom bechamel

WHOLE / HALF

1800 / 1000

SALMON FILLET LC HP HT
Seared salmon fillet with lemon and wild rice

CHICKEN PUTTANESCA LC GF HT 390
Pan seared organic breast of chicken with white wine tomato sauce, cherry tomatoes Capers, black olives served with wilted spinach

#### FROM THE CHAR GRILL

INTRODUCING TAJIMA WAGYU 4/5 TENDERLOIN HP LC GF

LOBSTER • LC GF HALF / WHOLE

1000 / 1800

Half lobster, 4 tiger prawns, sea bass fillet, Pak-Nam Pran calamari

AUSTRALIAN GRAIN FED RIB EYE STEAK HP LC GF