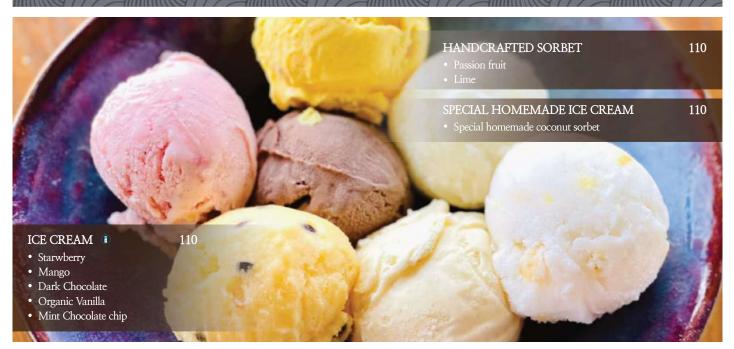

TART HP LC VE GF R • Raw cake biscuit, Chiang Mai organic matcha tea, lime, cashew nut Matcha, with its abundance of antioxidants and metabolism-boosting properties, is rich in vitamins and minerals.



RAW CHOCOLATE TART VE GF R • 270 Siamaya 85%(Thai local produced) dark chocolate, strawberry, chia jam, raw cacao nibs, hazelnut, cashew, raisins

Dark chocolate, rich in flavonoids, improves blood flow, lowers cholesterol.



COCONUT ICE CREAM Traditional coconut ice cream mixed with 'Lod chong' traditional dessert and jack fruit topping with peanuts

Seafood Dairy Nuts Pork GI Low Glycemic Index VE Vegan HT Heart Healthy R Raw Food GF Gluten Free LC Low Carb HP High Protein LF Low Fat ALL PRICES ARE SUBJECT TO 10% SERVICE CHARGE AND 7% GOVERNMENT TAX

# DESSERT & FRUIT

#### SWEET TOOTH





MANGO STICKY-RICE 
Ripe yellow mango, sweet sticky rice, coconut cream, sesame



COCONUT CREME BRULEE 
• 
©
Organic coconut crème brulee, passion fruit sorbet

**HOMEMADE CHEESECAKE** © Choices of strawberry, mango or blueberry toppings



Arabica espresso coffee and mascarpone cheese mousse, lady finger biscuit coco dust

® Dairy Nuts ● Pork ● Seafood GI Low Glycemic Index VE Vegan GF Gluten Free LC Low Carb HP High Protein LF Low Fat HT Heart Healthy R Raw Food ALL PRICES ARE SUBJECT TO 10% SERVICE CHARGE AND 7% GOVERNMENT TAX

250