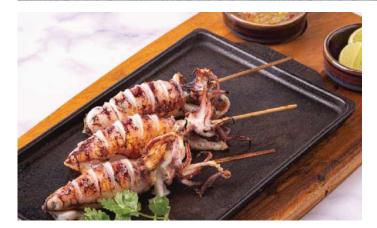

#### PAK NAM PRAN SPECIALITY

270

MUEK KHAI YAANG HP LC 
Seared calamari eggs skewers with spicy Thai seafood sauce

250

HORMOK YAANG HP LC
Char grilled Fish & curry mousse wrapped in banana leaves

**GAENG POO BAI CHA PLU** • Yellow curry with blue crab meat and wild pepper leaves served with rice noodles