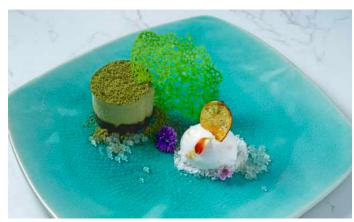

CHIA PUDDING VE GF R 260 White chocolate, organic chia seeds, coconut milk, yellow mango Chia seeds, a powerhouse of nutrition, brim with fiber, protein, and omega-3s

LIME & MATCHA RAW TART HP LC VE GF R • Raw cake biscuit, Chiang Mai organic matcha tea, lime, cashew nut Matcha, with its abundance of antioxidants and metabolism-boosting properties, is rich in vitamins and minerals.

RAW CHOCOLATE TART VE GF R • 270 Siamaya 85%(Thai local produced) dark chocolate, strawberry, chia jam, raw cacao nibs, hazelnut, cashew, raisins

Dark chocolate, rich in flavonoids, improves blood flow, lowers cholesterol.