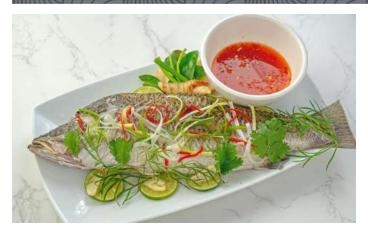

VEGAN BURGER GF GI ®

Lentils patty, organic whole wheat bun, vegan mayonnaise, English mustard, sweet potato fries. Rich in minerals, vitamins C, K, folate, high in nutrients.

STEAMED SNAPPER FILLET WITH GF GI LF

White snapper, raw French beans, kaffir lime leaf, cilantro in dry chili & lime vinaigrette Lowers triglycerides, blood pressure, inflammation, heart disease, stroke risk, provides omega—3.

LOTUS ROOT & VEGGIES GI VE