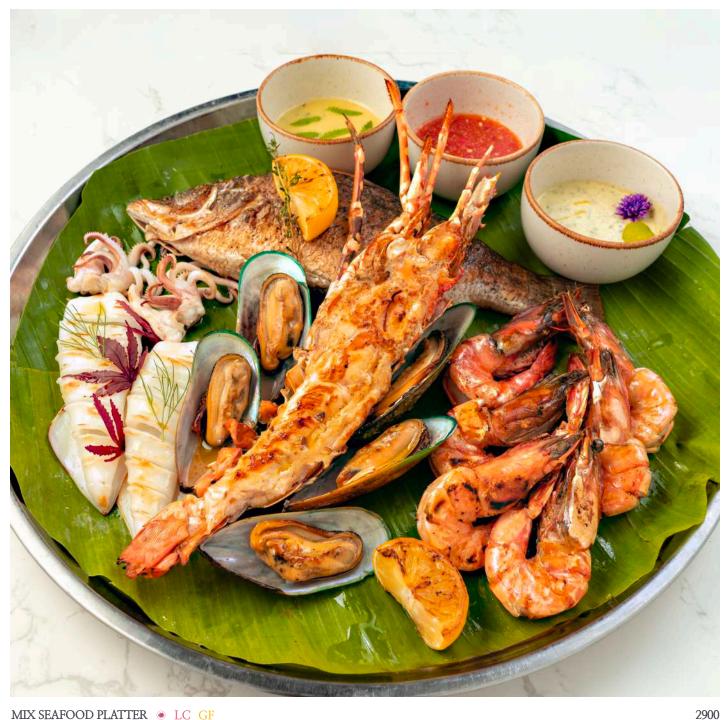

#### FROM THE CHAR GRILL

MIX SEAFOOD PLATTER . LC GF

Half lobster, 4 tiger prawns, sea bass fillet, Pak-Nam Pran calamari

#### SAUCE OPTIONS (CHOOSE UP TO 2) LC GF

Chimichurri, Mustard Trio, Garlic Herb Butter, Homemade Teriyaki

SIDE DISH GF GI ® §

Organic green salad with walnut and house made vinaigrette dressing, Sauteed spinach with butter and garlic, Sweet potato fries (with truffles add THB 100), Truffle organic green salad (add THB 100)