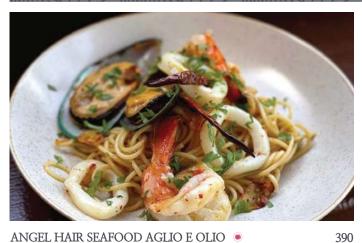

#### MAIN COURES

ANGEL HAIR SEAFOOD AGLIO E OLIO .

Easy delicious spaghetti with seafood, olive oil, garlic and chili flakes

CLASSIC BEEF RAGU HP ®

Fettuccine pasta with classic beef stew, parmesan cheese