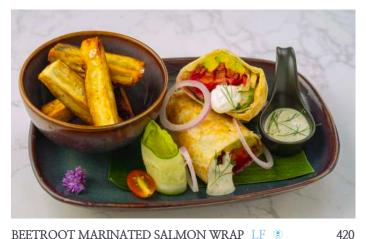

BEETROOT MARINATED SALMON WRAP LF ® seared salmon fillet marinated in beetroot juice and garden herbs, dill sour cream—mayo, Avocado, roasted peppers.

180

**FRENCH FRIES**Homemade potato fries with condiments