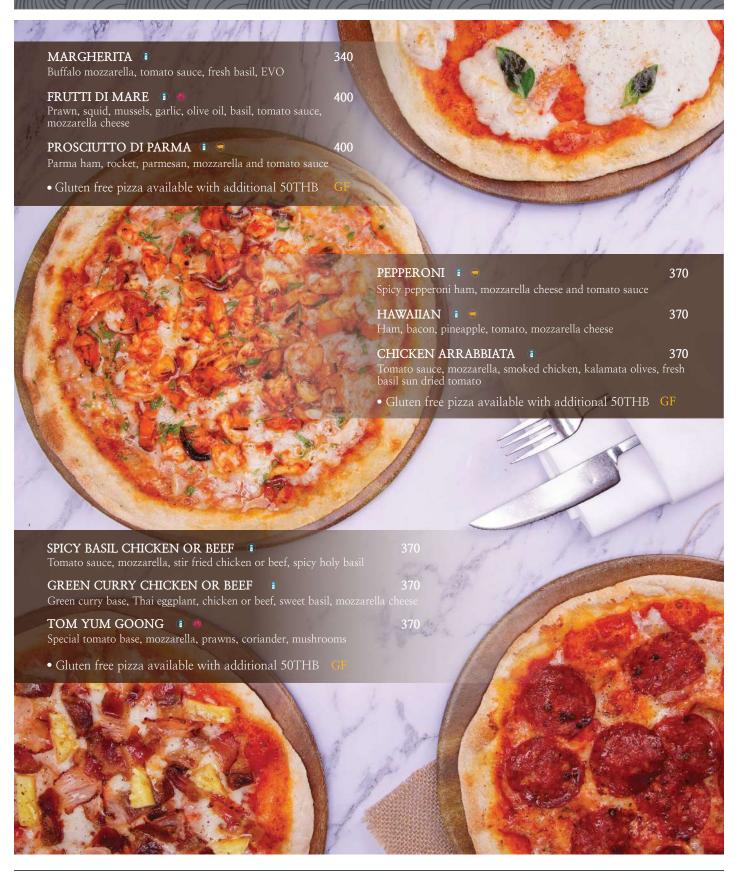

llet marinated in beetroot juice and garden herbs, dill sour cream—mayo, Avocado, roasted peppers.

180

**FRENCH FRIES**Homemade potato fries with condiments



#### •• ALEENTA FARMER MARKET

We will be selling items from the Aleenta organic farm, including:

- Fresh organic vegetables
- Spa products including floral mist, body butter, natural insect repellents
- Full range of Ayurah wellness guest room amenities
- Handmade soap, cut to order, all organic, no chemical
- Bakery product...and many more!
- Aleenta farmers market is open daily 9am 6pm

⑤ Dairy ⑤ Nuts ⑥ Pork ⑥ Seafood GI Low Glycemic Index VE Vegan GF Gluten Free LC Low Carb HP High Protein LF Low Fat HT Heart Healthy R Raw Food ALL PRICES ARE SUBJECT TO 10% SERVICE CHARGE AND 7% GOVERNMENT TAX

### BETWEEN BREAD

#### PIZZA



### DESSERT & FRUIT

#### HEALTHY SWEETS



WHEATGRASS SORBET VE GF R Wheat grass juice and protein, kiwi, pineapple, coconut flower syrup Wheatgrass rich in potassium, fiber, vitamins, and essential minerals.



PAK NAM PRAN FRUIT SALAD Organic tropical fruit selection in pandan & stevia syrup Rich sources of under-consumed nutrients like potassium, fiber, Vitamin C.



CHIA PUDDING VE GF R 260 White chocolate, organic chia seeds, coconut milk, yellow mango Chia seeds, a powerhouse of nutrition, brim with fiber, protein, and omega-3s



LIME & MATCHA RAW TART HP LC VE GF R • Raw cake biscuit, Chiang Mai organic matcha tea, lime, cashew nut Matcha, with its abundance of antioxidants and metabolism-boosting properties, is rich in vitamins and minerals.



RAW CHOCOLATE TART VE GF R • 270