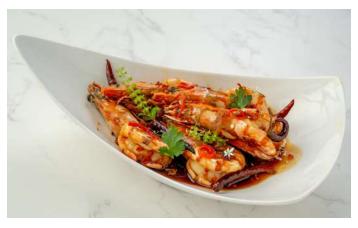

#### **CURRIES AND SEAFOOD**

SEA-BASS FILLET NEUNG MANAO HP LC LF HT GF GI 590 Steamed sea-bass fillet in young garlic & garden-fresh chili served with Chinese Cabbage

**KUNG PAD NAM MAKHAM LC** • • Wok sauteed king prawns in tamarind sweet chili sauce