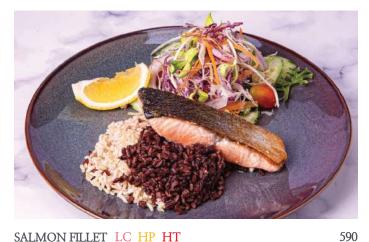

### MAIN COURES

LOBSTER 'TERMIDOR' • •

Andaman lobster au gratin in mushroom bechamel

WHOLE / HALF

1800 / 1000

SALMON FILLET LC HP HT
Seared salmon fillet with lemon and wild rice

CHICKEN PUTTANESCA LC GF HT 390
Pan seared organic breast of chicken with white wine tomato sauce, cherry tomatoes Capers, black olives served with wilted spinach