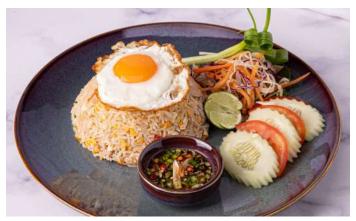

#### RICE, NOODLE AND WOK

KHAO PAD PORK 250 Fried rice with pork chicken or seafood, onion tomato mixed vegetable and fried

CHICKEN / SEAFOOD . 250 / 280

JASMINE RICE (Khao Hom Mali) VE GF

Jasmine rice is grown primarily in Thailand. It is moist and soft in texture when cooked, with a slightly sweet flavor. The grains cling and are somewhat sticky when cooked.