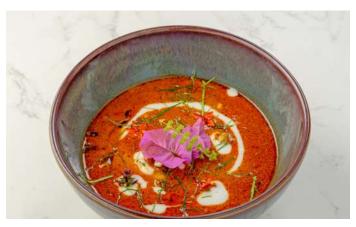

TOM YUM GOONG HT .

Traditional spicy prawn soup with lemongrass broth and chili oil

POR PIA SOD VE LF

Fresh farm veggies wrapped in brown rice paper with sweet chili sauce

SOM TUM SEAFOOD GF LC CHICKEN / BLUE CRAB