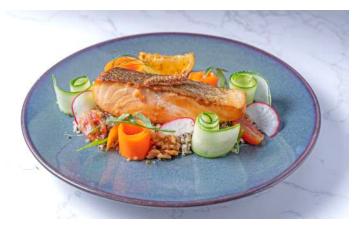

#### MAIN COURES

580

CHARRED SALMON & CRISPY VEGGIES GF GI LC

Line caught salmon fillet, steamed quinoa, jicama, walnut, cucumber and radish, Rich in omega-3, protein, astaxanthin, may reduce heart disease risk.