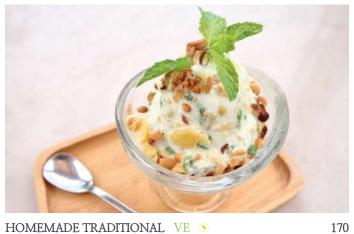

COCONUT ICE CREAM Traditional coconut ice cream mixed with 'Lod chong' traditional dessert and jack fruit topping with peanuts

Seafood Dairy Nuts Pork GI Low Glycemic Index VE Vegan HT Heart Healthy R Raw Food GF Gluten Free LC Low Carb HP High Protein LF Low Fat ALL PRICES ARE SUBJECT TO 10% SERVICE CHARGE AND 7% GOVERNMENT TAX