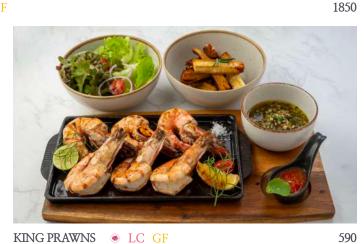

HIGH-PRO BOWL GF VE HP LC HT GI 🔊 Chickpeas, black beans, Local craft soft tofu, tempeh, steamed

GLOW BOWL VE GF R GI HT Powerful antioxidant super food snack

STEAMED PRAWNS & FRUIT SALAD LC LF GF . 490 Market steamed king prawns, Thai herbs, diced seasonal fruit and citrus chili dressing