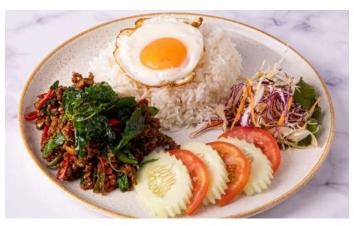

PAD KRA PAO CHICKEN 290 Stir fried pork or chicken with spicy holy basil sauce served with rice, fried egg TOFU / PORK / SEAFOOD 220 / 290 / 320

ORGANIC BERRY RICE VE GF

Riceberry's signature characteristics originate from crossing two renowned rice strains from Thailand. This combination also makes Riceberry rich in antioxidants and minerals.