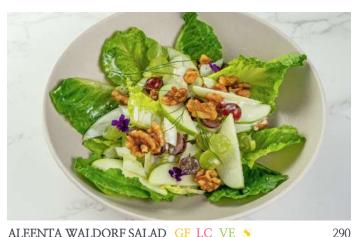

ALEENTA WALDORF SALAD GF LC VE §

Organic mix lettuce, celery, grapes, walnut, green apple in plant-based ranch dressing (plant-based mayo and yogurt)

• SPA BUFFET

Create your own exclusive Ayurah wellness experience with your favorite treatment choices. Wellness massage therapy | Body polish Body nourishment | Beauty elegance: Duration 2 hours