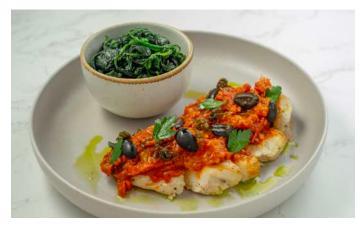

### MAIN COURES

LOBSTER 'TERMIDOR' • •

Andaman lobster au gratin in mushroom bechamel

WHOLE / HALF

1800 / 1000

SALMON FILLET LC HP HT
Seared salmon fillet with lemon and wild rice

CHICKEN PUTTANESCA LC GF HT 390
Pan seared organic breast of chicken with white wine tomato sauce, cherry tomatoes Capers, black olives served with wilted spinach