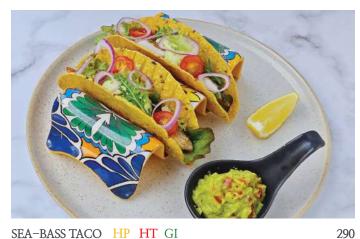

### SALAD & APPETIZER

HUMMUS TACO VE LF HT S

Crispy corn taco shell, organic mix lettuce, hummus, shallot,

SEA-BASS TACO HP HT GI

Seared sea-bass, crispy corn taco shell, guacamole mayo, organic lettuce selection, lemon