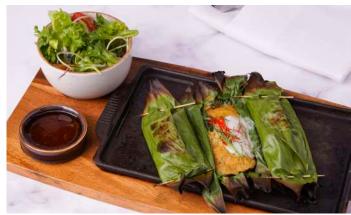

#### PAK NAM PRAN SPECIALITY

270

MUEK KHAI YAANG HP LC 
Seared calamari eggs skewers with spicy Thai seafood sauce

250

HORMOK YAANG HP LC
Char grilled Fish & curry mousse wrapped in banana leaves

**GAENG POO BAI CHA PLU** • Yellow curry with blue crab meat and wild pepper leaves served with rice noodles