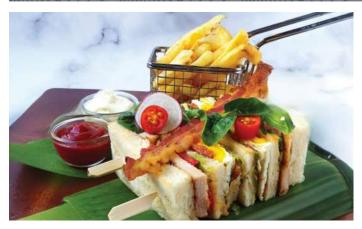

### BETWEEN BREAD

#### BURGER AND SANDWICH

An authentic club sandwich with all its trimmings and fanfare that makes this dish your favorite go to comfort food Perfectly balanced within the homemade toast are the perfectly fried eggs, streaky smoke bacon and smoked chicken and of course crunchy lettuce and heirloom tomatoes