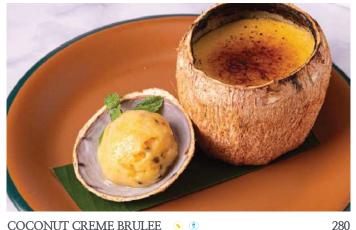

#### SWEET TOOTH

MANGO STICKY-RICE 
Ripe yellow mango, sweet sticky rice, coconut cream, sesame

COCONUT CREME BRULEE 
• 
©
Organic coconut crème brulee, passion fruit sorbet

**HOMEMADE CHEESECAKE** © Choices of strawberry, mango or blueberry toppings