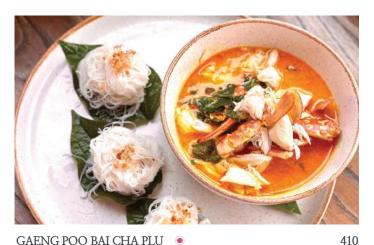

#### PAK NAM PRAN SPECIALITY

270

MUEK KHAI YAANG HP LC 
Seared calamari eggs skewers with spicy Thai seafood sauce

250

HORMOK YAANG HP LC
Char grilled Fish & curry mousse wrapped in banana leaves

**GAENG POO BAI CHA PLU** • Yellow curry with blue crab meat and wild pepper leaves served with rice noodles