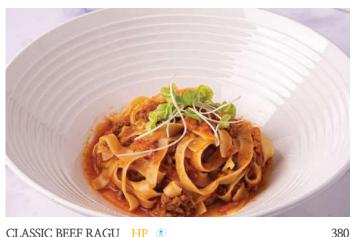

#### MAIN COURES

ANGEL HAIR SEAFOOD AGLIO E OLIO .

Easy delicious spaghetti with seafood, olive oil, garlic and chili flakes

CLASSIC BEEF RAGU HP ®

Fettuccine pasta with classic beef stew, parmesan cheese