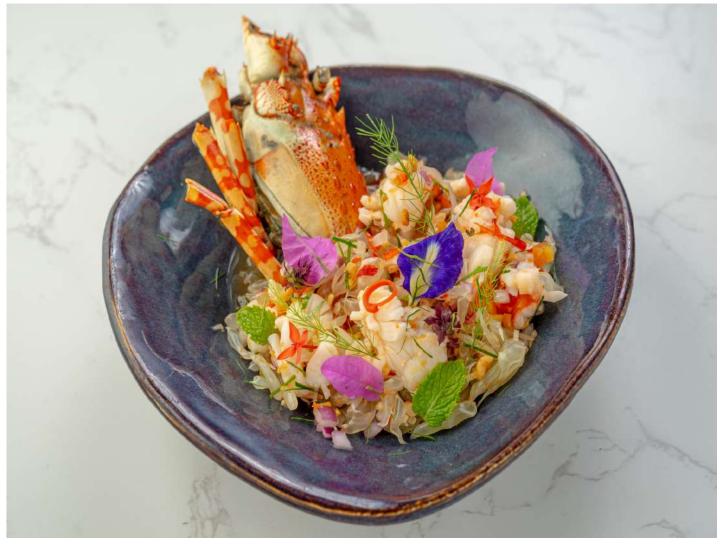

Salmon, tuna, avocado, edamame, salmon roe, tamago, mango, berry rice, and other superfood ingredients makes this a healthy and satisfying

CRAB MEAT INCA SALAD BOWL GI LC .

510 Giant lump crab meat served with quinoa tri color salad and nam yum