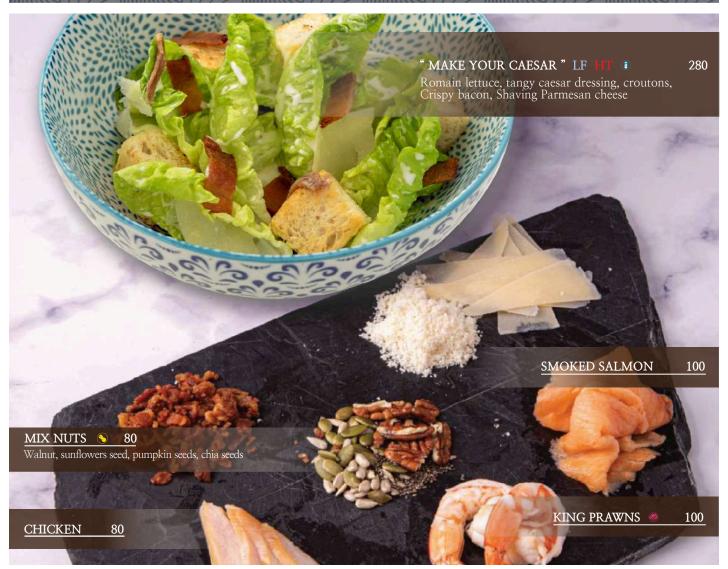

#### SALAD & APPETIZER

BUFALA SALAD GF LC (8)

Buffalo mozzarella "bocconcino", vine cherry tomato (raw and roasted), basil leaves, extra virgin olive oil.

NICOISE SALAD LF LC HP HT

Char grilled tuna fillet, green haricot, tomato, hard boiled quail eggs, new potato anchovies, kalamata olives, lemon vinaigrette