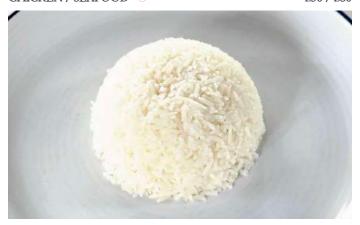

#### RICE, NOODLE AND WOK

KHAO PAD PORK 250 Fried rice with pork chicken or seafood, onion tomato mixed vegetable and fried

CHICKEN / SEAFOOD . 250 / 280

JASMINE RICE (Khao Hom Mali) VE GF

Jasmine rice is grown primarily in Thailand. It is moist and soft in texture when cooked, with a slightly sweet flavor. The grains cling and are somewhat sticky when cooked.