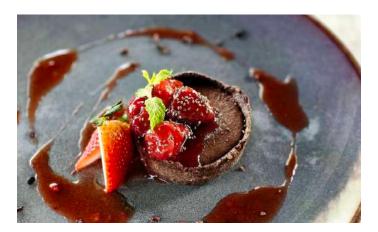

RAW CHOCOLATE TART VE GF R • 270 Siamaya 85%(Thai local produced) dark chocolate, strawberry, chia jam, raw cacao nibs, hazelnut, cashew, raisins

Dark chocolate, rich in flavonoids, improves blood flow, lowers cholesterol.