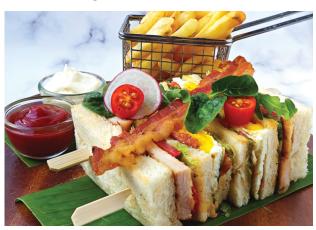

## WESTERN COMFORT

BUFFALA SALAD LG LC GF ®

350

Buffalo mozzarella" Bocconcino ",vine cherry tomato(Raw & Roasted), basil leaves, extra virgin olive oil.

ALEENTA CLUB SANDWICH HP HT 😠 380

An authentic club sandwich with all it's trimmings and fanfare that makes this dish your favorite go to comfort food. Perfectly balanced within the homemade toast are the perfectly fried eggs, streaky smoke bacon, and smoked chicken, and of course crunchy lettuce and heirloom tomatoes