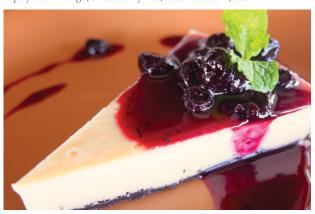

in lower levels of low-density lipoprotein (ldl) cholesterol in the body and increase levels of high-density lipoprotein (hdl) cholesterol



CHIA PUDDING VE GF R

240

White chocolate, organic chia seeds, coconut milk, yellow mango chia seeds are one of the most nutritious foods on the planet. They're loaded with fiber, protein, omega-3 fatty acids and various micronutrients



#### •• ALEENTA FARMER MARKET

We will be selling items from the Aleenta organic farm Aleenta farmers market is open daily 9am – 6pm

150

## SWEET TOOTH





COCONUT CREME BRULEE 

Organic coconut crème brulee, passion fruit sorbet

250



MANGO STICKY 
Ripe yellow mango, sweet sticky rice, coconut cream, sesame

TIRAMISU ® 260

Arabica espresso coffee and mascarpone cheese mousse, lady finger biscuit, coco dust



HOMEMADE CHEESECAKE 
Choices of strawberry, mango or blueberry toppings

220