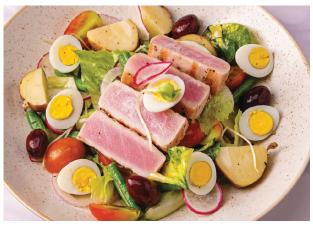

CRISPY CALAMARI • Crispy crumbed Pak Nam Pran squid and tartare sauce

280

NICOISE SALAD

HP HT LF

F L

360

Char grilled tuna fillet, green haricot, tomato, hard boiled quail eggs, new potato, anchovies, kalamata olives, lemon vinaigrette