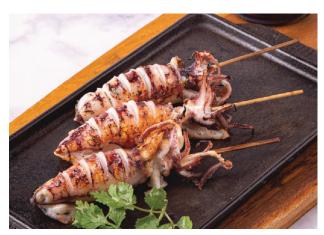

MUEK KHAI YAANG LC HP • 290
Seared calamari eggs skewers with spicy Thai seafood sauce

TOD MAN PLA HP LC 290
Snapper fillet curried fritters & string beans with sweet chili sauce

Wok fried chicken with cashew nut and vegetable with chili oyster sauce