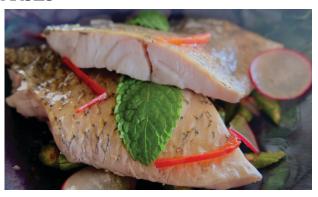

**GF GI LF 420** 

White snapper, raw french beans, kaffir lime leaf, cilantro in dry chili & lime vinaigrette lowering triglycerides, blood pressure, inflammation, macular degeneration and reducing the risk of heart disease and stroke. It also provides a lean source of omega-3 fatty acids, proteins and minerals