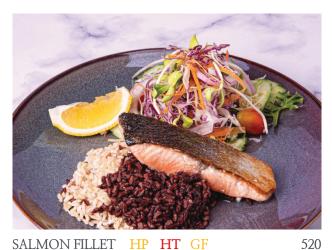

CLASSIC BEEF RAGU HP ®
Fettuccine pasta with classic beef stew, parmesan cheese

SALMON FILLET HP HT GF Seared salmon fillet with lemon and wild rice

SPAGHETTI CARBONARA HP (8) 📻 350 Artisanal spaghetti pasta, Aleenta organic farm egg & parmesan cheese sauce, crispy guanciale ham, black pepper