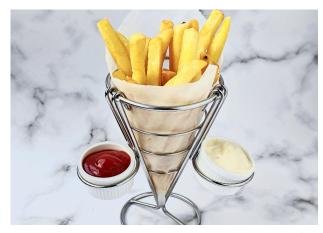

HT 😠 380

An authentic club sandwich with all it's trimmings and fanfare that makes this dish your favorite go to comfort food. Perfectly balanced within the homemade toast are the perfectly fried eggs, streaky smoke bacon, and smoked chicken, and of course crunchy lettuce and heirloom tomatoes



CRISPY CALAMARI • Crispy crumbed Pak Nam Pran squid and tartare sauce

280



NICOISE SALAD

HP HT LF

F L

360

Char grilled tuna fillet, green haricot, tomato, hard boiled quail eggs, new potato, anchovies, kalamata olives, lemon vinaigrette



ALEENTA SIGNATURE BURGER

НР 📻

•

This is no ordinary burger, we make it with love. The bun is freshly baked in the bakery, high grade beef patty topped with fried egg on melted cheddar, bacon and slowly caramelized onions, served with hand cut fries.



FRENCH FRIES

150

Homemade potato fries with condiments

## WESTERN COMFORT





BACON HONEY DIJON SALAD HP © © © 280 A delicious mix of cos, cherry tomatoes, almond sticks, bacon, shredded parmesan cheese, croutons and honey lemon dressing



ALEENTA WALDORF SALAD LC GF VE 280 Organic mix lettuce, celery, grapes, walnut, green apple in plant-based ranch dressing (plant-based mayo & yogurt)

## WESTERN COMFORT



MEDITERRANEAN BARLEY SALAD GF LC ® 290

Organic barley, feta cheese, roasted heirloom tomatoes, red onion, kalamata olive, bell pepper. Full of fiber, vitamins, and minerals (potassium, folate, iron, and Vitamin B6) supporting cardiovascular health.



ALEENTA GREEK SALAD GIR LF GF ®

Fresh cucumber & mint salad with feta, made of chopped raw cherry tomatoes, bel pepper, cucumb