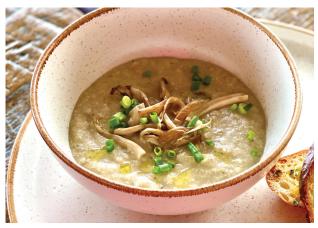

SEA-BASS TACO HP HT GI

Seared sea-bass, crispy corn taco shell, guacamole mayo, organic lettuce selection, lemon

A genius twist on traditional melon and parma, Our chef lovingly grill the watermelon until it's fragrant and naturally sweeten which then set off the aromatic authentic prosciutto di parma 18 months that we have selected to present to you