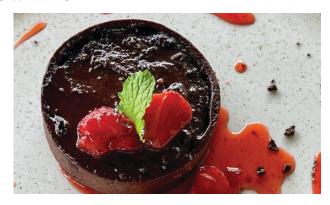

#### RAW CHOCOLATE TART VE GF R S 250

Siamaya 85%(Thai local produced) dark chocolate, strawberry/chia jam, raw cacao nibs, hazelnut, cashew, raisins dark chocolate also contains antioxidants called flavonoids which improves blood flow and lowers blood pressure, also help in lower levels of low-density lipoprotein (ldl) cholesterol in the body and increase levels of high-density lipoprotein (hdl) cholesterol