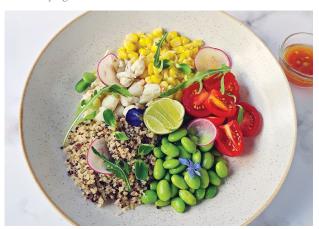

### SUPER BOWLS

WELLNESS BOWL GI HP 

420

Salmon, tuna, avocado, edamame, salmon roe, tamago, mango, berry rice, and other superfood ingredients makes this a healthy and satisfying treat

CRAB MEAT INCA SALAD BOWL GI LC • \$\infty\$ 490
Giant lump crab meat served with quinoa tri color salad and nam yum