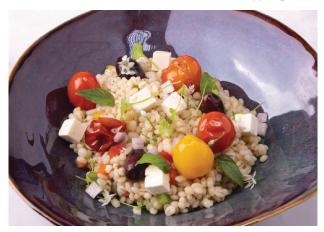

## WESTERN COMFORT

MEDITERRANEAN BARLEY SALAD GF LC ® 290

Organic barley, feta cheese, roasted heirloom tomatoes, red onion, kalamata olive, bell pepper. Full of fiber, vitamins, and minerals (potassium, folate, iron, and Vitamin B6) supporting cardiovascular health.