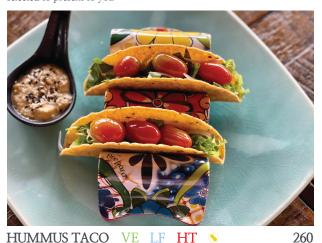

Crispy corn taco shell, organic mix lettuce, hummus, shallot, confit

AUS beef, cheddar cheese, onion, tomato, lettuce, sour cream

Dairy Nuts ● Pork Seafood GI Low Glycemic Index VE Vegan **LC** Low Carb HP High Protein LF Low Fat HT Heart Healthy R Raw Food GF Gluten Free ALL PRICES ARE SUBJECT TO 10% SERVICE CHARGE AND 7% GOVERNMENT TAX