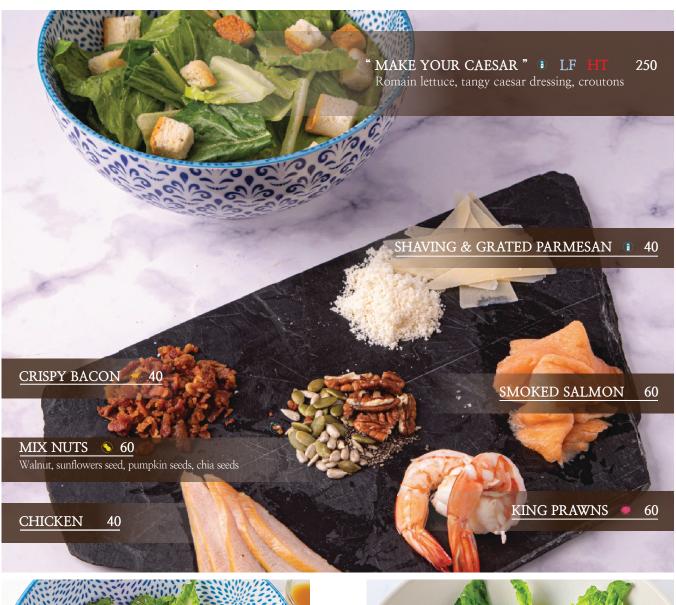

Crispy corn taco shell, organic mix lettuce, hummus, shallot, confit

AUS beef, cheddar cheese, onion, tomato, lettuce, sour cream

Dairy Nuts ● Pork Seafood GI Low Glycemic Index VE Vegan **LC** Low Carb HP High Protein LF Low Fat HT Heart Healthy R Raw Food GF Gluten Free ALL PRICES ARE SUBJECT TO 10% SERVICE CHARGE AND 7% GOVERNMENT TAX