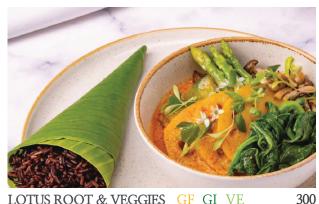

LOTUS ROOT & VEGGIES GF GI VE MILD VEGAN CURRY

Fresh lotus root, asparagus, spinach, pumpkin, coconut milk, sambal curry, rice berry have Vitamin B complex, which has a compound known as pyridoxine. This compound interacts with neural receptors in the brain, which are responsible to reduce stress, irritability and headaches