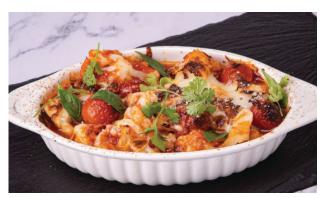

BAKED CAULIFLOWER GF GI (§

Cauliflower, roasted tomato, basil, parmesan cheese, mozzarella, pine nuts in addition to featuring a host of vitamins and minerals, cauliflower also contains important phytonutrients, many which have antioxidant activity