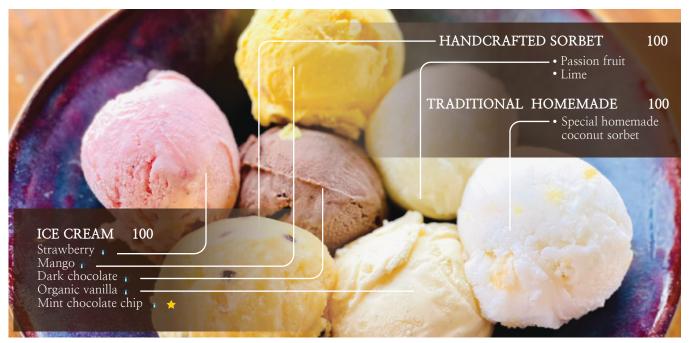

## HOMEMADE TRADITIONAL COCONUT ICE CREAM VE §

Traditional coconut ice cream mixed with Lod chong traditional dessert and jack fruit topping with peanuts