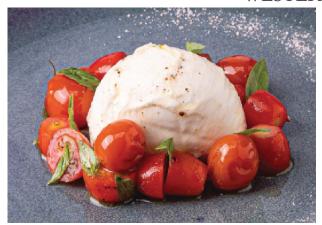

## WESTERN COMFORT

BUFFALA SALAD LG LC GF ®

350

Buffalo mozzarella" Bocconcino ",vine cherry tomato(Raw & Roasted), basil leaves, extra virgin olive oil.

ALEENTA CLUB SANDWICH HP HT 😠 380

An authentic club sandwich with all it's trimmings and fanfare that makes this dish your favorite go to comfort food. Perfectly balanced within the homemade toast are the perfectly fried eggs, streaky smoke bacon, and smoked chicken, and of course crunchy lettuce and heirloom tomatoes