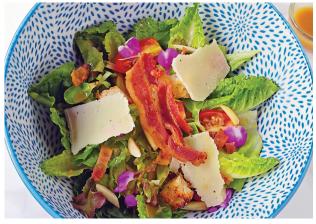

## WESTERN COMFORT

BACON HONEY DIJON SALAD HP © © © 280 A delicious mix of cos, cherry tomatoes, almond sticks, bacon, shredded parmesan cheese, croutons and honey lemon dressing

ALEENTA WALDORF SALAD LC GF VE 280 Organic mix lettuce, celery, grapes, walnut, green apple in plant-based ranch dressing (plant-based mayo & yogurt)