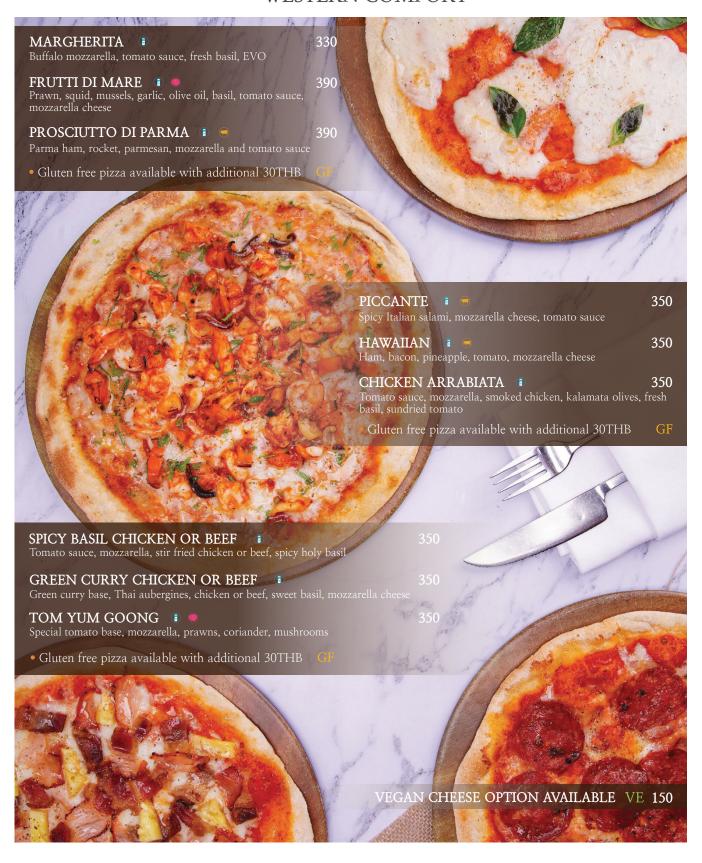

## WESTERN COMFORT

BUFFALA SALAD LG LC GF ®

350

Buffalo mozzarella" Bocconcino ",vine cherry tomato(Raw & Roasted), basil leaves, extra virgin olive oil.

ALEENTA CLUB SANDWICH HP HT 😠 380

An authentic club sandwich with all it's trimmings and fanfare that makes this dish your favorite go to comfort food. Perfectly balanced within the homemade toast are the perfectly fried eggs, streaky smoke bacon, and smoked chicken, and of course crunchy lettuce and heirloom tomatoes

CRISPY CALAMARI • Crispy crumbed Pak Nam Pran squid and tartare sauce

280

NICOISE SALAD

HP HT LF

F L

360

Char grilled tuna fillet, green haricot, tomato, hard boiled quail eggs, new potato, anchovies, kalamata olives, lemon vinaigrette

ALEENTA SIGNATURE BURGER

НР 📻

•

This is no ordinary burger, we make it with love. The bun is freshly baked in the bakery, high grade beef patty topped with fried egg on melted cheddar, bacon and slowly caramelized onions, served with hand cut fries.

FRENCH FRIES

150

Homemade potato fries with condiments

## WESTERN COMFORT

BACON HONEY DIJON SALAD HP © © © 280 A delicious mix of cos, cherry tomatoes, almond sticks, bacon, shredded parmesan cheese, croutons and honey lemon dressing

ALEENTA WALDORF SALAD LC GF VE 280 Organic mix lettuce, celery, grapes, walnut, green apple in plant-based ranch dressing (plant-based mayo & yogurt)

## WESTERN COMFORT

MEDITERRANEAN BARLEY SALAD GF LC ® 290

Organic barley, feta cheese, roasted heirloom tomatoes, red onion, kalamata olive, bell pepper. Full of fiber, vitamins, and minerals (potassium, folate, iron, and Vitamin B6) supporting cardiovascular health.

ALEENTA GREEK SALAD GIR LF GF ®

Fresh cucumber & mint salad with feta, made of chopped raw cherry tomatoes, bel pepper, cucumber, parsley and feta cheese

ANGEL HAIR SEAFOOD AGLIO E OLIO • 350
Easy delicious spaghetti with seafood, olive oil, garlic and chili flakes

CLASSIC BEEF RAGU HP ®
Fettuccine pasta with classic beef stew, parmesan cheese

SALMON FILLET HP HT GF Seared salmon fillet with lemon and wild rice

SPAGHETTI CARBONARA HP (8) 📻 350 Artisanal spaghetti pasta, Aleenta organic farm egg & parmesan cheese sauce, crispy guanciale ham, black pepper