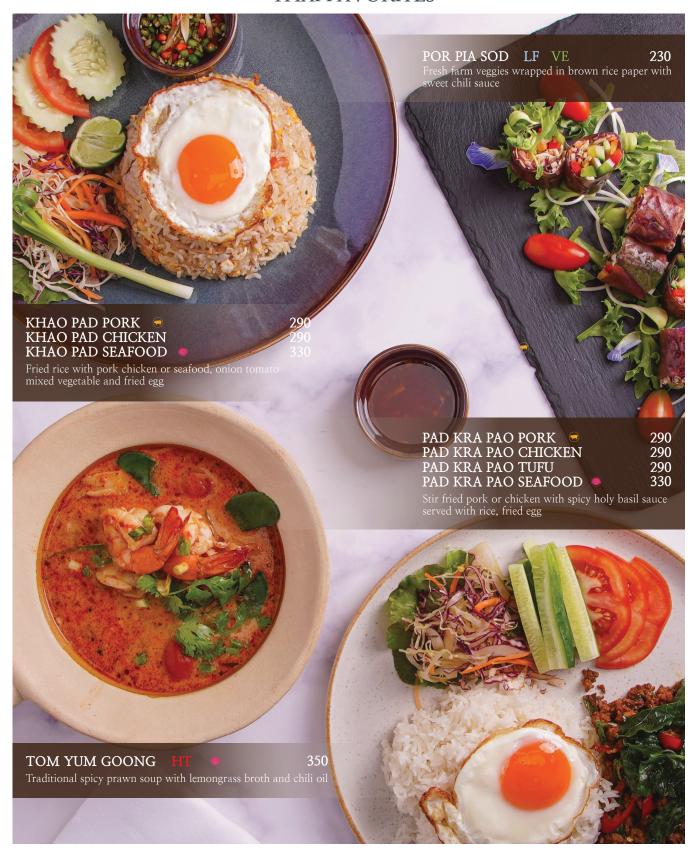

MUEK KHAI YAANG LC HP • 290
Seared calamari eggs skewers with spicy Thai seafood sauce

TOD MAN PLA HP LC 290
Snapper fillet curried fritters & string beans with sweet chili sauce

Wok fried chicken with cashew nut and vegetable with chili oyster sauce