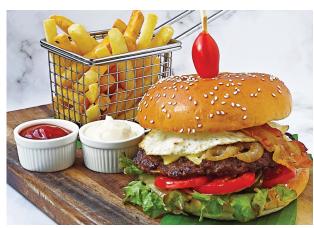

ALEENTA SIGNATURE BURGER

НР 📻

•

This is no ordinary burger, we make it with love. The bun is freshly baked in the bakery, high grade beef patty topped with fried egg on melted cheddar, bacon and slowly caramelized onions, served with hand cut fries.