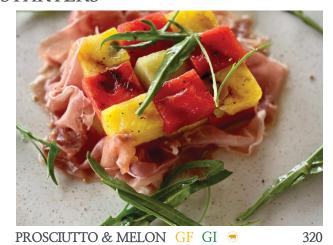

SEA-BASS TACO HP HT GI

Seared sea-bass, crispy corn taco shell, guacamole mayo, organic lettuce selection, lemon

A genius twist on traditional melon and parma, Our chef lovingly grill the watermelon until it's fragrant and naturally sweeten which then set off the aromatic authentic prosciutto di parma 18 months that we have selected to present to you