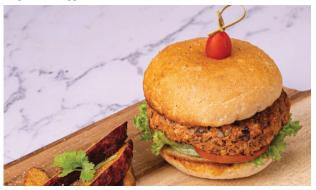

VEGAN BURGER GI VE 🦠

320

Lentils patty, organic whole wheat bun, vegan mayonnaise, english mustard, sweet potato fries. High in minerals, such as calcium, phosphorous, magnesium, and potassium. Lentils are packed with Vitamin C, Vitamin K, and folate