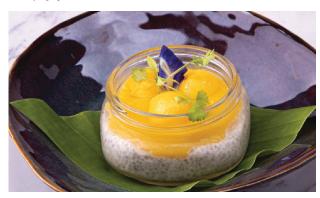

CHIA PUDDING VE GF R

240

White chocolate, organic chia seeds, coconut milk, yellow mango chia seeds are one of the most nutritious foods on the planet. They're loaded with fiber, protein, omega-3 fatty acids and various micronutrients