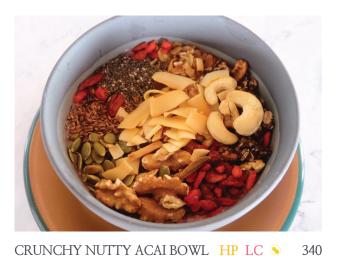

Acai puree, Almond milk , Young baby spinach, Frozen Banana Avocado green, Fresh blueberry, Fresh kiwi, Peanut butter, Walnut, Fresh blueberry, Coconut flakes

Acai berry powder, Almond milk, Peanut butter, Frozen blueberry, Frozen blackberry, Frozen strawberry, Frozen blueberry, Dried goji berry, Chai seeds, Flax seeds, Homemade granola, Coconut flakes