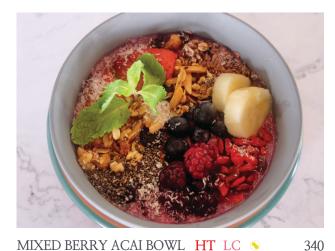

#### Acai benefits

- Immunity Booster
- Promotes Glowing Skin
- Muscle Recovery

- · Healthy Fats
- Good Digestion
- Lower Cholesterol

ACAI GREEK YOGURT BOWL HT LC • 340

Acai puree, Greek yogurt, Frozen banana, Fresh kiwi, Fresh strawberry, Fresh blueberry, Fresh mango, Coconut flakes, Pumpkin seeds, Sunflower seeds, Homemade granola