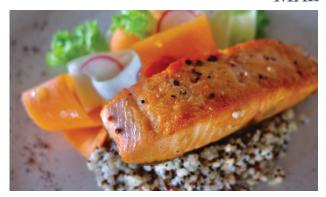

## MAIN COURSES

CHARRED SALMON & CRISPY VEGGIES

GF GI LC 560

Line caught salmon fillet, steamed quinoa, jicama, walnut, cucumber and radish rich in omega-3 fatty acids, great source of protein, contains the antioxidant astaxanthin, may reduce the risk of heart disease.