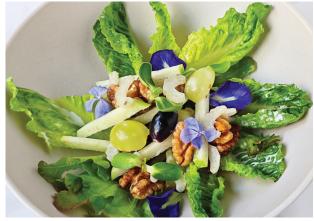

## WESTERN COMFORT

BACON HONEY DIJON SALAD HP © © © 280 A delicious mix of cos, cherry tomatoes, almond sticks, bacon, shredded parmesan cheese, croutons and honey lemon dressing

ALEENTA WALDORF SALAD LC GF VE 280 Organic mix lettuce, celery, grapes, walnut, green apple in plant-based ranch dressing (plant-based mayo & yogurt)