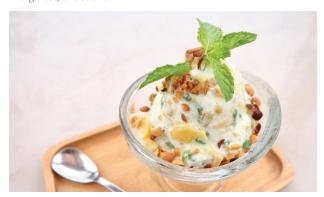

#### Acai benefits

- Immunity Booster
- Promotes Glowing Skin
- Muscle Recovery

- · Healthy Fats
- Good Digestion
- Lower Cholesterol

ACAI GREEK YOGURT BOWL HT LC • 340

Acai puree, Greek yogurt, Frozen banana, Fresh kiwi, Fresh strawberry, Fresh blueberry, Fresh mango, Coconut flakes, Pumpkin seeds, Sunflower seeds, Homemade granola