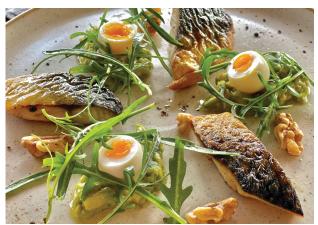

VEGAN MUSHROOM GF VE

This delicious & creamy mushroom is dairy free, gluten free, and is made without any added flour. It's made with wild mushrooms, light yet creamy. It's heart healthy, low fat, and oh so good.