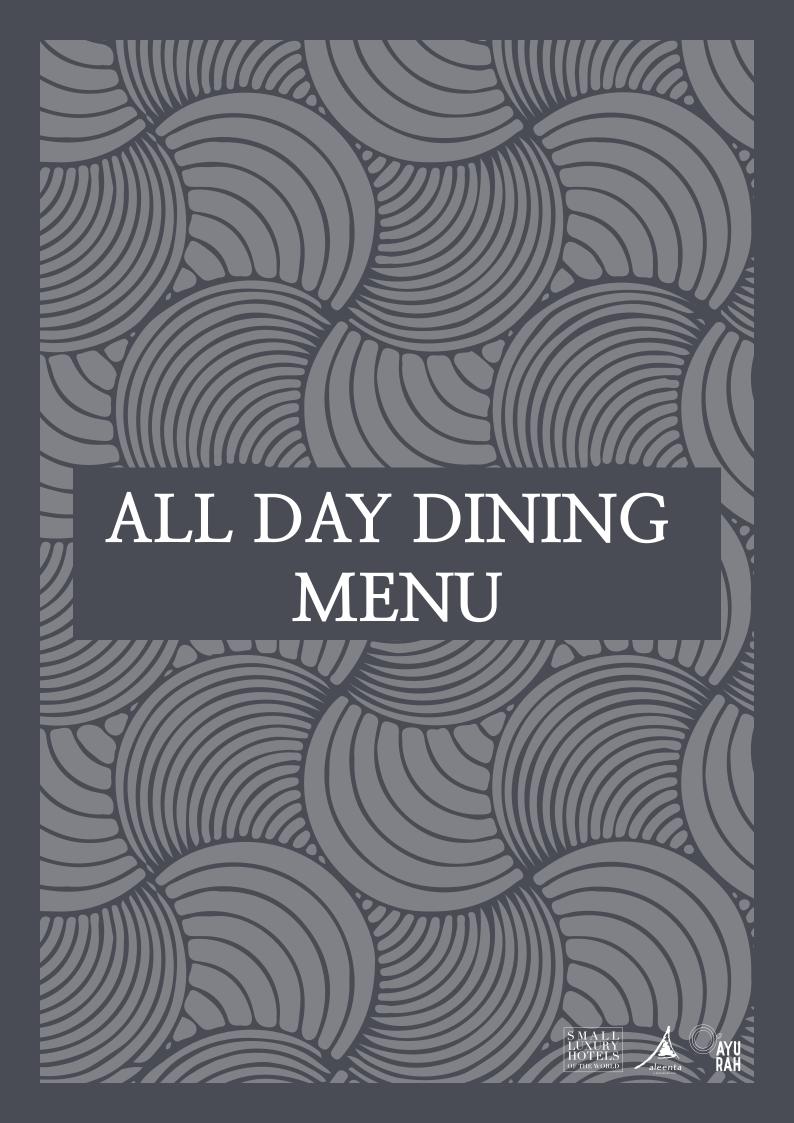

## **NUTRITIOUS STARTERS**

KETO MACKEREL GF GI LC HP HT

Seared mackerel fillet, crushed Chiang Mai avocado, quail eggs, Walnut, ketones that generate during the keto diet provide Neuroprotective benefits, strengthening and protecting the brain