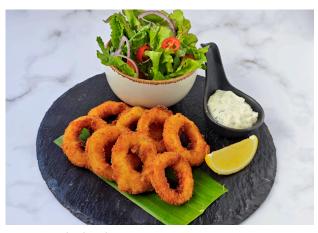

CRISPY CALAMARI • Crispy crumbed Pak Nam Pran squid and tartare sauce

280

NICOISE SALAD

HP HT LF

F L

360

Char grilled tuna fillet, green haricot, tomato, hard boiled quail eggs, new potato, anchovies, kalamata olives, lemon vinaigrette