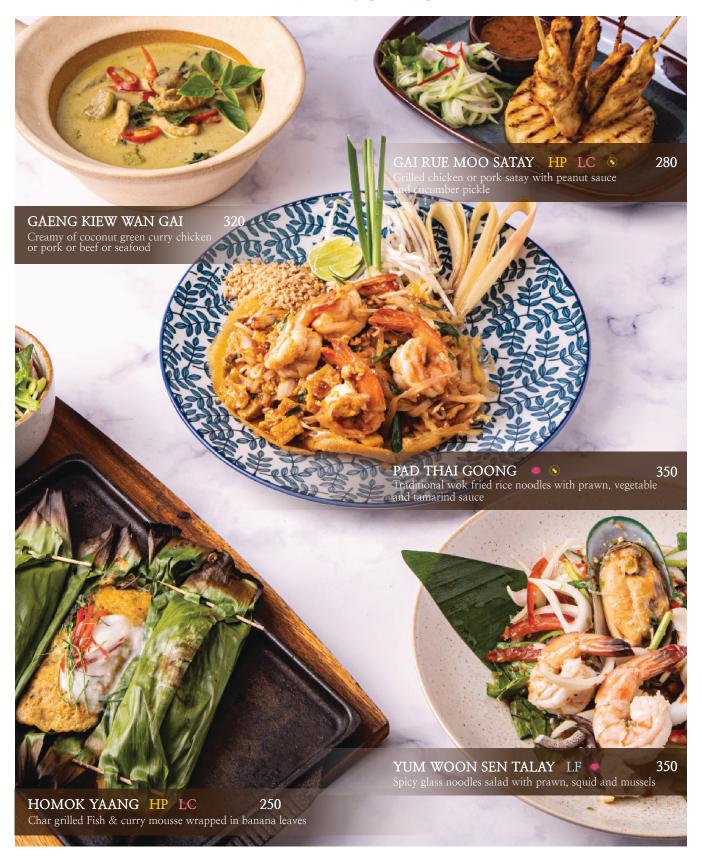

## PAK NAMPRAN SPECIAL

YUM CHA CHRAM LC S S
Cha chram local Thai vegetable mixed with Thai herbs and seafood

GAENG POO BAI CHA PLU 
Solution 390
Yellow curry with blue crab meat and wild pepper leaves served with rice noodles

MUEK KHAI YAANG LC HP • 290
Seared calamari eggs skewers with spicy Thai seafood sauce

TOD MAN PLA HP LC 290
Snapper fillet curried fritters & string beans with sweet chili sauce

Wok fried chicken with cashew nut and vegetable with chili oyster sauce