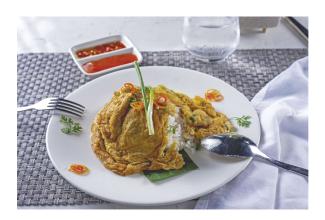

KHAY JEAW MOO OR KAI P 180
Thai frittata with minced pork or chicken steamed jasmine rice and sweet chili sauce

ALL PRICES ARE SET IN THAI BAHT AND SUBJECT TO 10% SERVICE CHARGE AND 7% VAT