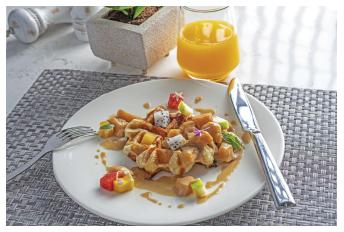

**CINNAMON** TOFEE APPLE WAFFLE **V** N 190 crispy cinnamon roll waffle with toffee caramelized apple and fresh fruit

**SWISS BIRCHER MUESLI PB N 180** banana, rolled oats, fresh apple, puree, yoghurt