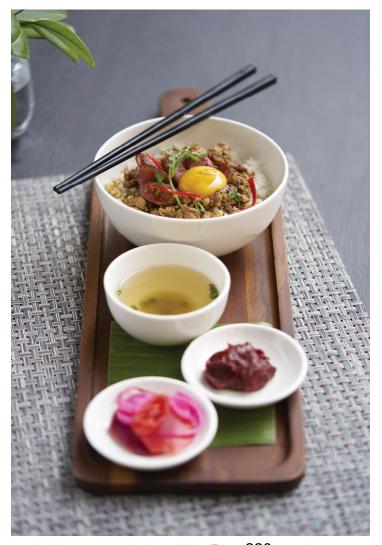

JOK MOO KAI ONSEN P 250

Rice porridge, pork, ginger, spring onion, onsen egg

KHAO NA GOON CHIANG P 220 Steamed rice, Chinese sausage, minced pork dark soy sauce, Korean marinated egg yolk

RICEBERRY CONGEE PB N 160
Soft tofu, chia seeds, ginger, coriander, scallions, crispy garlic & shallot