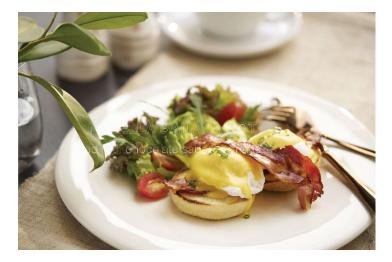

## **EGG DISHES**

**TWO EGGS ANY STYLE** 220 Fried, Scrambled, Omelet, Poached or Boiled

Add Up to 3 items: Sausage, Bacon, Hash Browns, Roast Cherry Tomatoes, Sautéed Mushroom, Baked Beans

EGGS BENEDICT P 250 Poached Egg, English Muffin, Hollandaise Sauce, Ham or Bacon