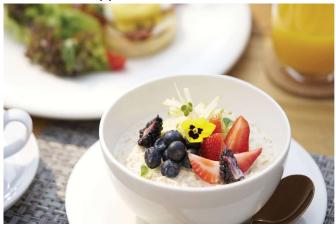

**CINNAMON** TOFEE APPLE WAFFLE **V** N 190 crispy cinnamon roll waffle with toffee caramelized apple and fresh fruit

**SWISS BIRCHER MUESLI PB N 180** banana, rolled oats, fresh apple, puree, yoghurt