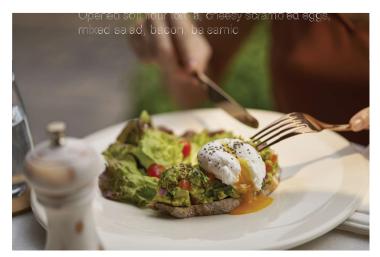

## **EGG DISHES**

**TWO EGGS ANY STYLE** 220 Fried, Scrambled, Omelet, Poached or Boiled

Add Up to 3 items: Sausage, Bacon, Hash Browns, Roast Cherry Tomatoes, Sautéed Mushroom, Baked Beans

EGGS BENEDICT P 250 Poached Egg, English Muffin, Hollandaise Sauce, Ham or Bacon

MICHAL'S SHAKSHUKA V 220
Poached Egg in Spiced Tomato & Chili Pepper Sauce

**ORGANIC EGGS WHITE FRITTATA V** 220 Spirulina, Roast Cherry Tomato, Poached Greens

MULTIGRAIN Bread V N 240 smashed avocado salsa, Organic Poached Eggs, Chia Seeds